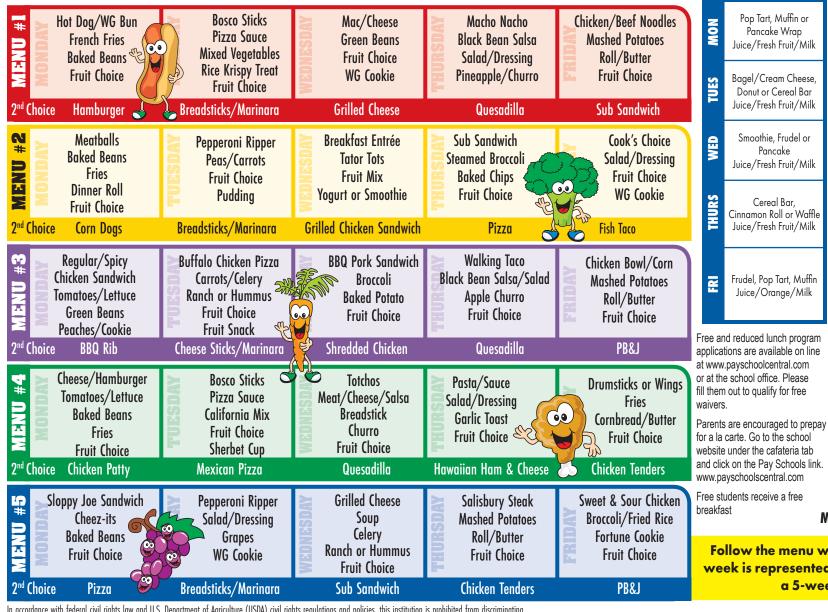

## North Union Local Schools 2022-23 Middle School Menu

JHION LOCAL SO NORTH

**BREAKFAST MENU** 

Pop Tart, Muffin or

Pancake Wrap

Juice/Fresh Fruit/Milk

Bagel/Cream Cheese.

Donut or Cereal Bar Juice/Fresh Fruit/Milk

Smoothie, Frudel or

Pancake

Juice/Fresh Fruit/Milk

Cereal Bar.

Cinnamon Roll or Waffle

Juice/Fresh Fruit/Milk

Frudel, Pop Tart, Muffin

Juice/Orange/Milk

Fat free flavored milk and 1% white milk

WG=Whole Grain

## **3 Menus offered Daily**

- Main Menu
- Chef Salad
- Gopher Lunch

Menu is subject to change.

Follow the menu with its calendar day. Each week is represented by a color and represents a 5-week cycle menu.