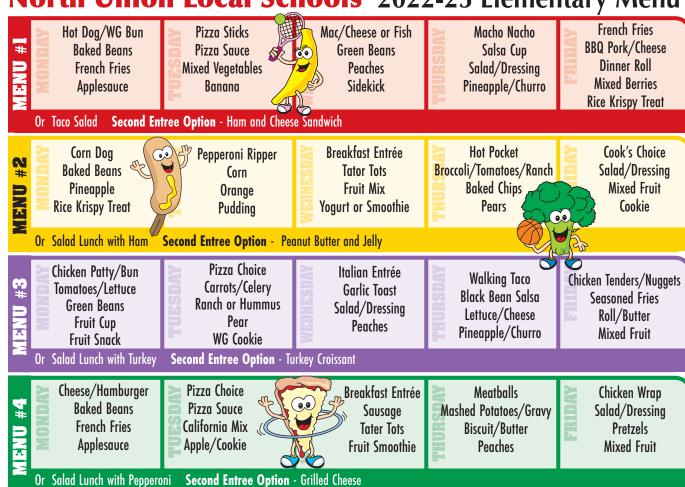

## **North Union Local Schools** 2022-23 Elementary Menu

Grilled Cheese

Celery/Carrots

Hummus/Ranch Cup

Cheese Stick

Pears

**BREAKFAST MENU** Pop Tart, Muffin or NOM Pancake Wrap Juice/Fresh Fruit/Milk Bagel/Cream Cheese. Donut or Cereal Bar Juice/Fresh Fruit/Milk Smoothie, Frudel or WED Pancake Juice/Fresh Fruit/Milk THURS Cereal Bar. Cinnamon Roll or Waffle Juice/Fresh Fruit/Milk Frudel, Pop Tart, Muffin Juice/Orange/Milk

Free students receive a free breakfast

Orange or General Tso

Chicken

Broccoli/Fried Rice

Pineapple

Fortune Cookie

WG=Whole Grain

NU EXCEPTION LOCAL SCHOOL DISTRICT AND LOCAL

## 3 Menus offered Daily

- Main Menu
- Chef Salad
- Gopher Lunch

Menu is subject to change

Follow the menu with its calendar day.

Each week is represented by a color and represents a 5-week cycle menu.

Or Salad lunch with Chicken Second Entree Option - Peanut Butter and Jelly

Pepperoni Ripper

Peas/Carrots

Grapes

Cookie

Cook's Choice

Salad/Dressing

Chick Peas

Fruit Cup

Chicken & Noodles

Mashed Potatoes

Roll/Butter

Peaches