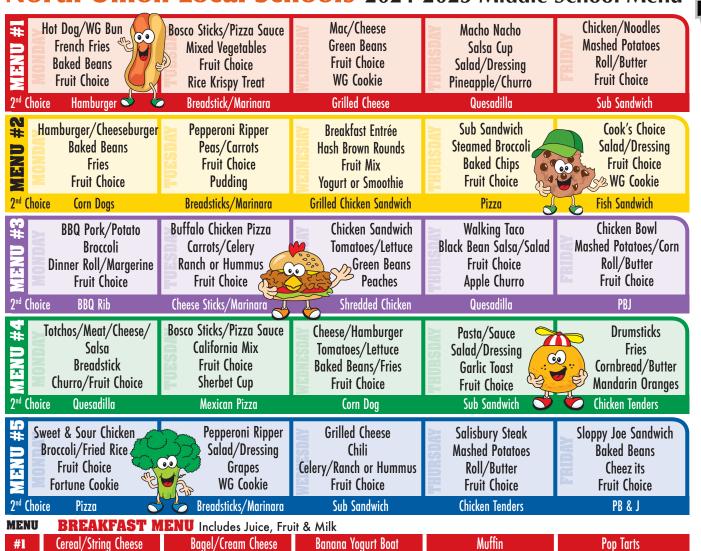

# **North Union Local Schools** 2024-2025 Middle School Menu

www.n-union.k12.oh.us

## 2 Menus offered Daily

- Main Menu-Choice of Entrée
- Chef Salad
- PB&J Lunchable

#### Menu is subject to change due to supply shortages

Follow the menu with its calendar day.

Each week is represented by a color and represents a 5-week cycle menu.

This institution is an equal appartunity provider